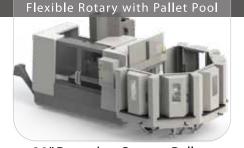

Load, unload, inspect parts and setup jobs while the second pallet is in the machine.

Micro Pallet System - MPS 31

16"x14" to 72"x30" Pallets

20" Round or Square Pallets Manual Lift-Off Pallet System

Available on all Automatics