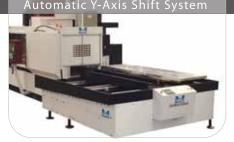

Automatic - Manual - Flexible - Rotary Pallet Changer Systems Robot Loaders - Automatic Door Openers - Machine Tool Accesories

22"x15" to 150"x32" Pallets

40"x20" to 150"x50" Pallets

22"x15" to 150"x32" Pallets