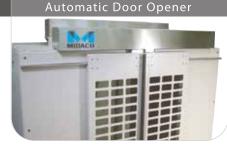

# CE Enclosure

Pallet Transfer/Storage Accessories available

Available with Fanuc Arm

For Single and Double Doors

Shield and Dust Collection System

MIDACO has Pallet Changer Systems to fit every NEW and EXISTING Vertical Machining Center. Contact your sales representative or visit us online at MIDACO-CORP.COM for more information on your specific application.