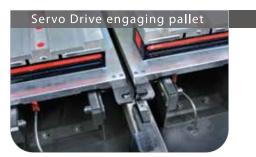

Pallet changer is fully integrated with the machine control.

12.75" x 10.5" Pallets

16"x14" to 40"x 20" Pallets

8", 10" and 12" dia. Round Pallets