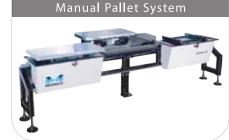

Load, unload, inspect parts and setup jobs while the second pallet is in the machine.

Micro Pallet System - MPS 31

16"x14" to 72"x30" Pallets

20" Round or Square Pallets Manual Lift-Off Pallet System

Available on all Automatics