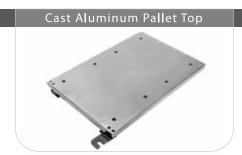

## **STANDARD AUTOMATIC SYSTEM INCLUDES:**

1 - End Mounted Shuttle

1 - Custom-Fitted, Automatic Door

2 - Plain Cast Aluminum Pallets