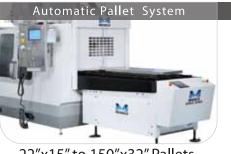

Automatic - Manual - Flexible - Rotary Pallet Changer Systems Robot Loaders - Automatic Door Openers - Machine Tool Accesories

22"x15" to 150"x32" Pallets

40"x20" to 150"x50" Pallets

22"x15" to 150"x32" Pallets