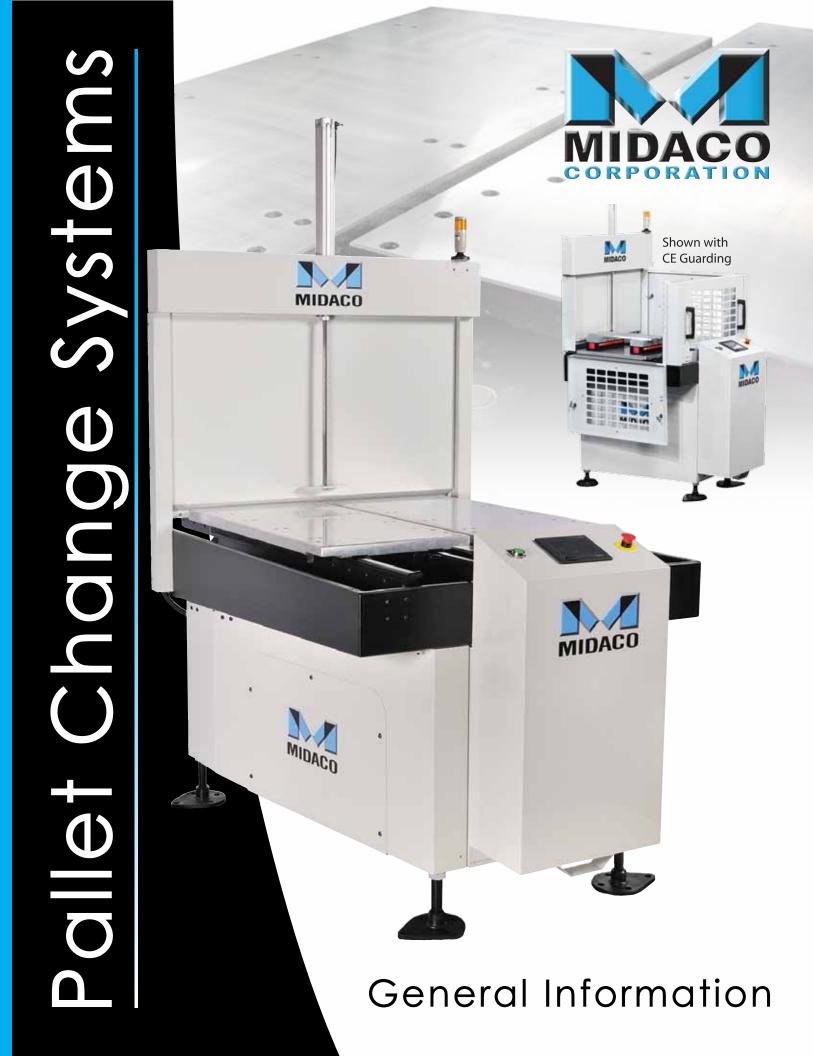

## **STANDARD AUTOMATIC SYSTEM INCLUDES:**

1 - End Mounted Shuttle

1 - Custom-Fitted, Automatic Door

2 - Plain Cast Aluminum Pallets

# CE Enclosure

Pallet Transfer/Storage Accessories available

Available with Fanuc Arm

For Single and Double Doors

Shield and Dust Collection System

MIDACO has Pallet Changer Systems to fit every NEW and EXISTING Vertical Machining Center. Contact your sales representative or visit us online at MIDACO-CORP.COM for more information on your specific application.