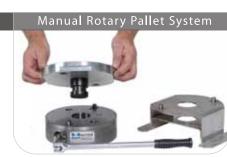

Load, unload, inspect parts and setup jobs while the second pallet is in the machine.

Micro Pallet System - MPS 31

16"x14" to 72"x30" Pallets

20" Round or Square Pallets Manual Lift-Off Pallet System

Available on all Automatics