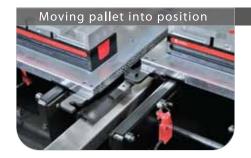

Load, unload, inspect parts and setup jobs while the second pallet is in the machine.

Micro Pallet System - MPS 31

16"x14" to 72"x30" Pallets

20" Round or Square Pallets Manual Lift-Off Pallet System

Available on all Automatics