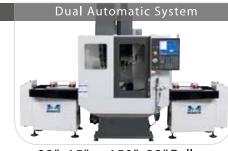

Automatic - Manual - Flexible - Rotary Pallet Changer Systems Robot Loaders - Automatic Door Openers - Machine Tool Accesories

22"x15" to 150"x32" Pallets

40"x20" to 150"x50" Pallets

22"x15" to 150"x32" Pallets

Load, unload, inspect parts and setup jobs while the second pallet is in the machine.

Micro Pallet System - MPS 31

16"x14" to 72"x30" Pallets

20" Round or Square Pallets Manual Lift-Off Pallet System

Available on all Automatics

Pallet changer is fully integrated with the machine control.

12.75" x 10.5" Pallets

16"x14" to 40"x 20" Pallets

8", 10" and 12" dia. Round Pallets