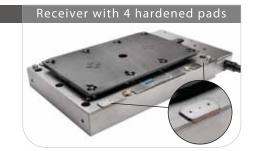

## **STANDARD AUTOMATIC SYSTEM INCLUDES:**

1 - End Mounted Shuttle

1 - Custom-Fitted, Automatic Door

2 - Plain Cast Aluminum Pallets